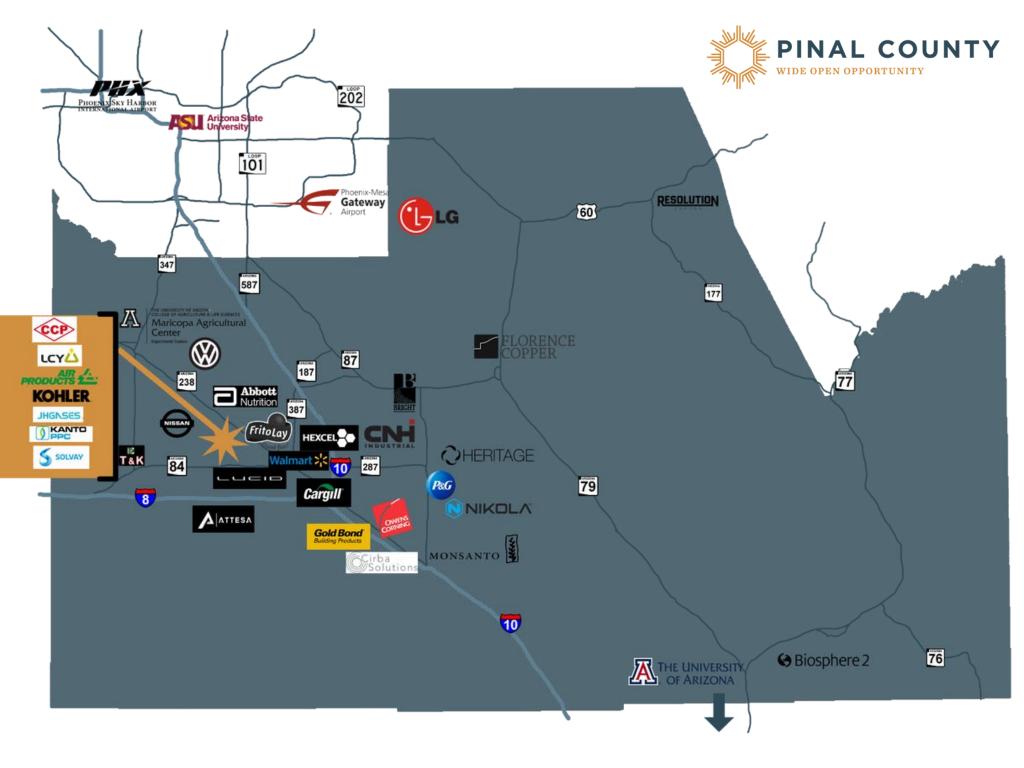

# Target Industries

Aerospace & Defense Manufacturing

Electric Vehicle Technology & Manufacturing
Transportation & Distribution

Natural and Renewable Resources (Mining, Agriculture, Solar)

| RECENTLY ANNOUNCED AND EXPANDING COMPANIES                                                                                                                                                                                                                                                                                                                                                                                                                                                                                                                                                                                                                                                                                                                                                                                                                                                                                                                                                                                                                                                                                                                                                                                                                                                                                                                                                                                                                                                                                                                                                                                                                                                                                                                                                                                                                                                                                                                                                                                                                                                                                     | TOTAL ANTICIPATED<br>CAPITAL INVESTMENT | TOTAL ANTICIPATED<br>NUMBER OF EMPLOYEES |
|--------------------------------------------------------------------------------------------------------------------------------------------------------------------------------------------------------------------------------------------------------------------------------------------------------------------------------------------------------------------------------------------------------------------------------------------------------------------------------------------------------------------------------------------------------------------------------------------------------------------------------------------------------------------------------------------------------------------------------------------------------------------------------------------------------------------------------------------------------------------------------------------------------------------------------------------------------------------------------------------------------------------------------------------------------------------------------------------------------------------------------------------------------------------------------------------------------------------------------------------------------------------------------------------------------------------------------------------------------------------------------------------------------------------------------------------------------------------------------------------------------------------------------------------------------------------------------------------------------------------------------------------------------------------------------------------------------------------------------------------------------------------------------------------------------------------------------------------------------------------------------------------------------------------------------------------------------------------------------------------------------------------------------------------------------------------------------------------------------------------------------|-----------------------------------------|------------------------------------------|
| LG                                                                                                                                                                                                                                                                                                                                                                                                                                                                                                                                                                                                                                                                                                                                                                                                                                                                                                                                                                                                                                                                                                                                                                                                                                                                                                                                                                                                                                                                                                                                                                                                                                                                                                                                                                                                                                                                                                                                                                                                                                                                                                                             | \$2,800,000,000                         | 2800                                     |
| LUCID                                                                                                                                                                                                                                                                                                                                                                                                                                                                                                                                                                                                                                                                                                                                                                                                                                                                                                                                                                                                                                                                                                                                                                                                                                                                                                                                                                                                                                                                                                                                                                                                                                                                                                                                                                                                                                                                                                                                                                                                                                                                                                                          | \$1,900,000,000                         | 6120                                     |
| NIKOLA                                                                                                                                                                                                                                                                                                                                                                                                                                                                                                                                                                                                                                                                                                                                                                                                                                                                                                                                                                                                                                                                                                                                                                                                                                                                                                                                                                                                                                                                                                                                                                                                                                                                                                                                                                                                                                                                                                                                                                                                                                                                                                                         | \$800,800,000                           | 1762                                     |
| P&G                                                                                                                                                                                                                                                                                                                                                                                                                                                                                                                                                                                                                                                                                                                                                                                                                                                                                                                                                                                                                                                                                                                                                                                                                                                                                                                                                                                                                                                                                                                                                                                                                                                                                                                                                                                                                                                                                                                                                                                                                                                                                                                            | \$500,000,000                           | 500                                      |
| CCP                                                                                                                                                                                                                                                                                                                                                                                                                                                                                                                                                                                                                                                                                                                                                                                                                                                                                                                                                                                                                                                                                                                                                                                                                                                                                                                                                                                                                                                                                                                                                                                                                                                                                                                                                                                                                                                                                                                                                                                                                                                                                                                            | \$400,000,000                           | 209                                      |
| KOHLER                                                                                                                                                                                                                                                                                                                                                                                                                                                                                                                                                                                                                                                                                                                                                                                                                                                                                                                                                                                                                                                                                                                                                                                                                                                                                                                                                                                                                                                                                                                                                                                                                                                                                                                                                                                                                                                                                                                                                                                                                                                                                                                         | \$376,000,000                           | 500                                      |
| <b>KANTO</b> PPC                                                                                                                                                                                                                                                                                                                                                                                                                                                                                                                                                                                                                                                                                                                                                                                                                                                                                                                                                                                                                                                                                                                                                                                                                                                                                                                                                                                                                                                                                                                                                                                                                                                                                                                                                                                                                                                                                                                                                                                                                                                                                                               | \$237,000,000                           | 161                                      |
| **  **  **  **  **  **  **  **  **  **                                                                                                                                                                                                                                                                                                                                                                                                                                                                                                                                                                                                                                                                                                                                                                                                                                                                                                                                                                                                                                                                                                                                                                                                                                                                                                                                                                                                                                                                                                                                                                                                                                                                                                                                                                                                                                                                                                                                                                                                                                                                                         | \$250,000,000                           | 100                                      |
| PRODUCTS 12                                                                                                                                                                                                                                                                                                                                                                                                                                                                                                                                                                                                                                                                                                                                                                                                                                                                                                                                                                                                                                                                                                                                                                                                                                                                                                                                                                                                                                                                                                                                                                                                                                                                                                                                                                                                                                                                                                                                                                                                                                                                                                                    | \$100,000,000                           | 75                                       |
| JHGNSES Jing He Science Arizona Inc.                                                                                                                                                                                                                                                                                                                                                                                                                                                                                                                                                                                                                                                                                                                                                                                                                                                                                                                                                                                                                                                                                                                                                                                                                                                                                                                                                                                                                                                                                                                                                                                                                                                                                                                                                                                                                                                                                                                                                                                                                                                                                           | \$100,000,000                           | 57                                       |
| Solutions                                                                                                                                                                                                                                                                                                                                                                                                                                                                                                                                                                                                                                                                                                                                                                                                                                                                                                                                                                                                                                                                                                                                                                                                                                                                                                                                                                                                                                                                                                                                                                                                                                                                                                                                                                                                                                                                                                                                                                                                                                                                                                                      | \$25,000,000                            | 110                                      |
| LCY <u>\(\(\)</u>                                                                                                                                                                                                                                                                                                                                                                                                                                                                                                                                                                                                                                                                                                                                                                                                                                                                                                                                                                                                                                                                                                                                                                                                                                                                                                                                                                                                                                                                                                                                                                                                                                                                                                                                                                                                                                                                                                                                                                                                                                                                                                              | \$15,000,000                            | 50                                       |
| CONTINUE OF THE PROPERTY OF TH | \$9,000,000                             | 50                                       |