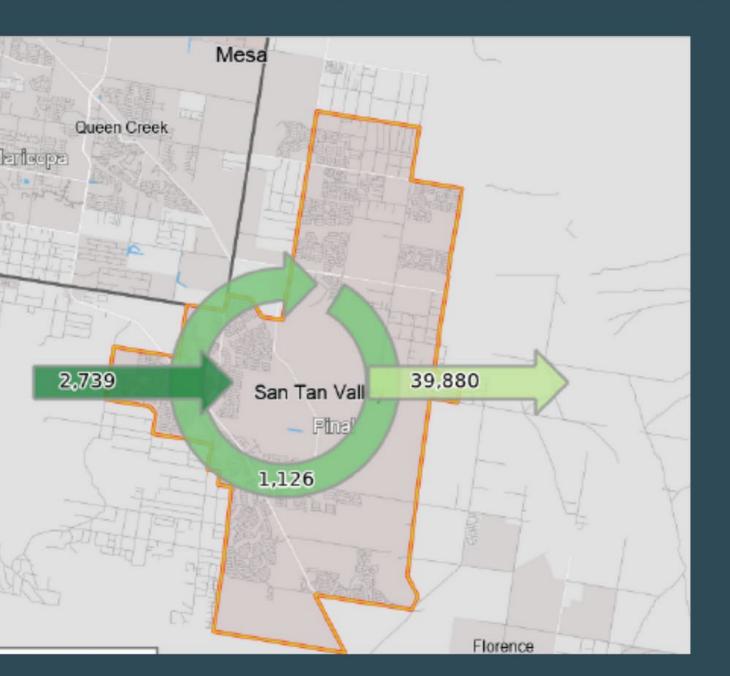

# San Tan Valley Employment Migration (2019)

39,880

Live in San Tan Valley but leave for work

1,126Live and work in San Tan Valley

 $\begin{array}{c} 2,739 \\ \text{Live outside San Tan} \\ \text{Valley but commute} \\ \text{in for work} \end{array}$ 