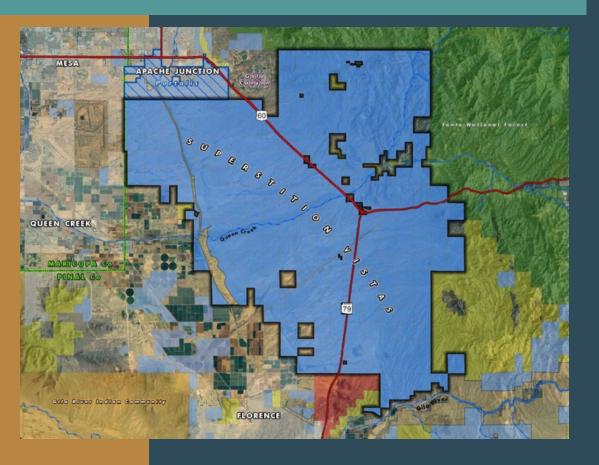

#### Superstition Vistas

275 Sq Miles of Arizona State
Trust Land

2,783 Acre Parcel

Master Planned Communities

1,825 Homes Expected For Sale In 2023

40 Acres Of Commercial

73 Acres Recreational Space

10 Acres Public Safety