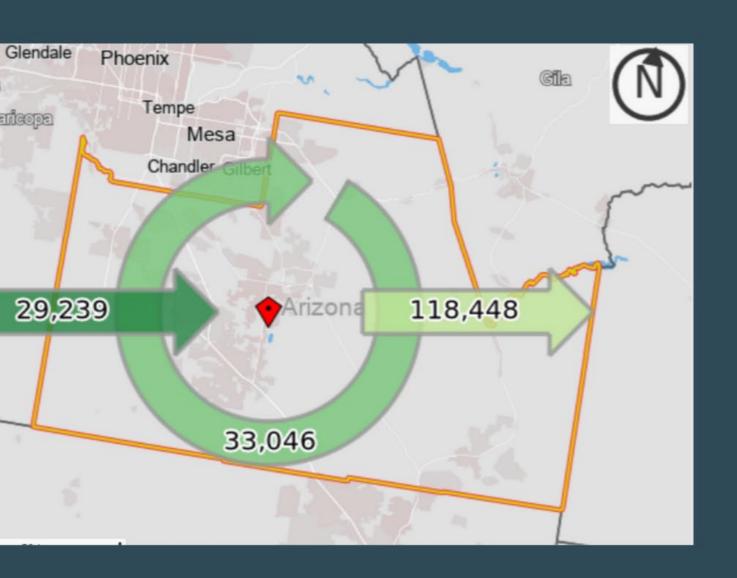

## Pinal County Employment Migration (2019)

118,448

Live in Pinal County but leave for work

33,046

Live and work in Pinal County

29,239

Live outside Pinal
County but commute
in for work