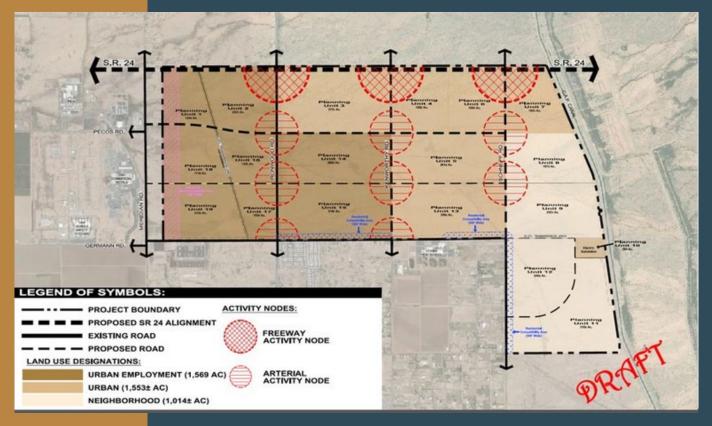

acility



75,000 Sq Ft Facility



### Residential Development

Since January of 2022 200 Single Family Permits Issued



#### **FLORENCE**

#### Residential Development



330 Single Family Unit Development



250 Single Family Unit Development



THE TOWN IS FORECASTING
APPROXIMATELY 3,500 NEW HOMES
IN THE NEXT FIVE YEARS



#### **MARICOPA**



50+ Acres Campus Specialty ER Hospital, Hotel, Retail, Condos, Office Space



Major Expansion
Include Luxury Car Condos For
Members



PHX Surf World -class Surfing Venue Retail, Dining, Entertainment



Maricopa Station
Mixed Use Life Style Center
Retail, Restaurants, Residential



### Residential Development

Single Family

Multi Family

In 2022: 1154 Single Family Permits Issued In 2022: 296 Multi Family Permits Issued



#### QUEEN CREEK



ARIZONA STATE LAND 4,100 ACRE SITE



1M Sq Ft Facility



#### SAN TAN VALLEY

#### Residential Development

#### Multi Family



103 Units
Hunt Hwy and Thompson Rd

848 Units

Hunt Hwy and Thompson Rd

158 Units

Hunt Hwy and Crismon Rd

312 Units

**Hunt Hwy and Gary** 

Rd

#### Single Family

2926 Permits Issued in 2022

# NEED FOR ADDITIONAL RETAIL DEVELOPMENT TO ALLEVIATE LEAKAGE

# San Tan Valley Employment Migration (2019)



39,880

Live in San Tan Valley but leave for work

1,126Live and work in San Tan Valley

 $\begin{array}{c} 2,739 \\ \text{Live outside San Tan} \\ \text{Valley but commute} \\ \text{in for work} \end{array}$ 



#### **EASTERN REGION**



300 Employees



Winkelman 10 jobs





#### DISTRICT 2





Retail - Retail - Retail



### DISTRICT 5



Resorts - Re