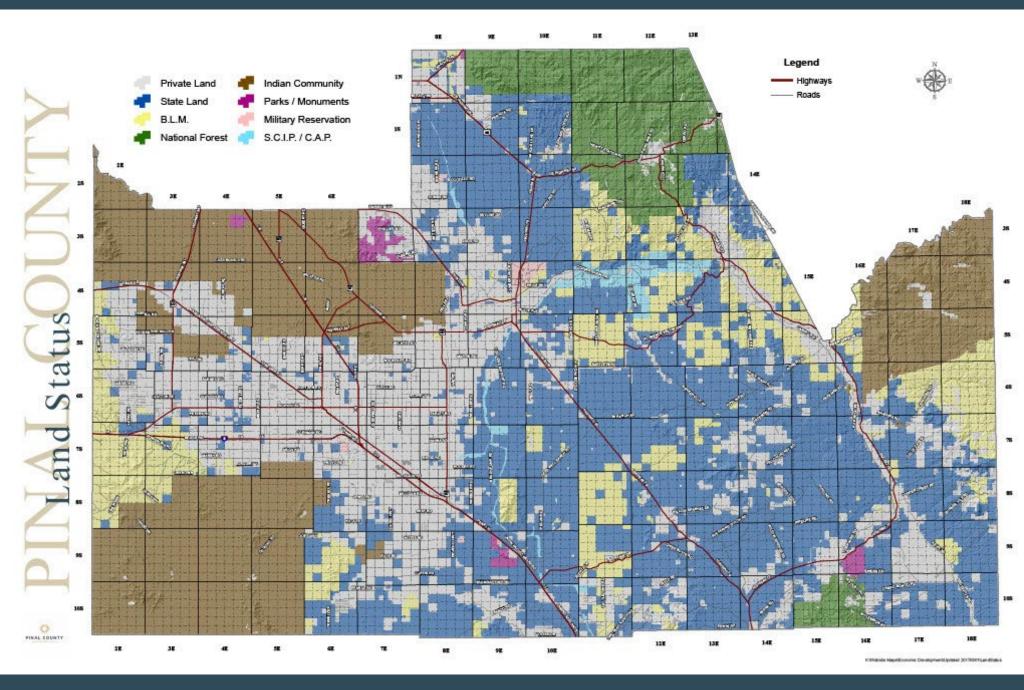

#### KEY INDUSTRIAL PARKS

Interstate 10/8 Business Park

Inland Port AZ

**Eagle Wing** 

Central Arizona Commerce Park

Pinal County Tech Park

FOR SALE: +1,173 ACRE BUSINESS PARK

Agent 480.586.0946